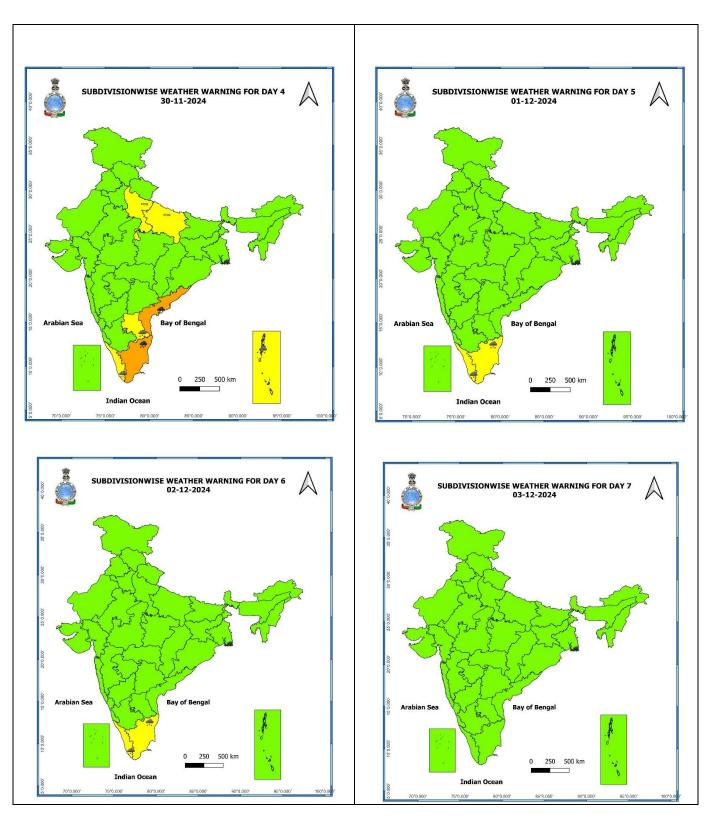

## (i) Rainfall Warning:

**Tamil Nadu & Puducherry:** Heavy to very heavy rainfall at a few places with **extremely heavy rainfall** at isolated places over Tamil Nadu & Puducherry on 27<sup>th</sup> and heavy to very heavy rainfall at isolated places is likely during 28<sup>th</sup> to 30<sup>th</sup> November.

## **Weather Warning Graphics**

- Action may be taken based on ORANGE AND RED COLOUR warnings.
- Vulnerable regions likely urban and hilly areas action may be initiated for heavy rainfall warning.
- As the lead period increases forecast accuracy decreases.