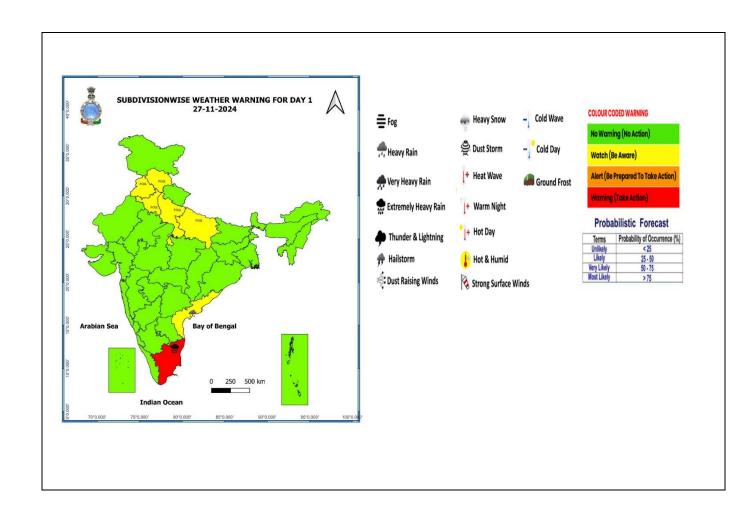

## Heavy Rainfall Warning based on 0300 UTC of 27th November, 2024

## (i) Rainfall Warning:

**Tamil Nadu & Puducherry:** Heavy to very heavy rainfall at a few places with **extremely heavy rainfall** at isolated places over Tamil Nadu & Puducherry on 27<sup>th</sup> and heavy to very heavy rainfall at isolated places is likely during 28<sup>th</sup> to 30<sup>th</sup> November.

**Coastal Andhra Pradesh:** Light to moderate rainfall at many places with heavy rainfall at isolated places is likely on 27<sup>th</sup> November and heavy to very heavy rainfall during 28<sup>th</sup> to 30<sup>th</sup> November.

**Rayalaseema:** Light to moderate rainfall at many places with heavy rainfall at isolated places is likely during 28<sup>th</sup> to 30<sup>th</sup> November.

**Kerala:** Light to moderate rainfall at many places with heavy rainfall at isolated places is likely on 30<sup>th</sup> November.

## **Weather Warning Graphics**

- Action may be taken based on ORANGE AND RED COLOUR warnings.
- Vulnerable regions likely urban and hilly areas action may be initiated for heavy rainfall warning.
- As the lead period increases forecast accuracy decreases.