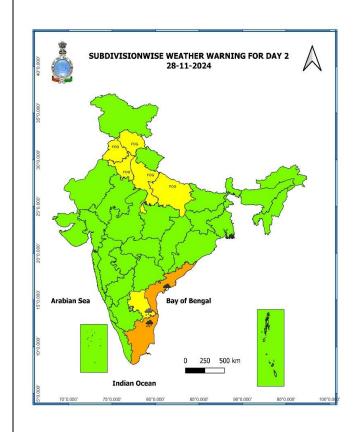

## (i) Rainfall Warning:

**Tamil Nadu & Puducherry:** Heavy to very heavy rainfall at a few places with **extremely heavy rainfall** at isolated places over Tamil Nadu & Puducherry on 27<sup>th</sup> and heavy to very heavy rainfall at isolated places is likely during 28<sup>th</sup> to 30<sup>th</sup> November.

**Coastal Andhra Pradesh:** Light to moderate rainfall at many places with heavy rainfall at isolated places is likely on 27<sup>th</sup> November and heavy to very heavy rainfall during 28<sup>th</sup> to 30<sup>th</sup> November.

**Rayalaseema:** Light to moderate rainfall at many places with heavy rainfall at isolated places is likely during 28<sup>th</sup> to 30<sup>th</sup> November.

**Kerala:** Light to moderate rainfall at many places with heavy rainfall at isolated places is likely on 30<sup>th</sup> November.

## **Weather Warning Graphics**

- Action may be taken based on ORANGE AND RED COLOUR warnings.
- Vulnerable regions likely urban and hilly areas action may be initiated for heavy rainfall warning.
- As the lead period increases forecast accuracy decreases.