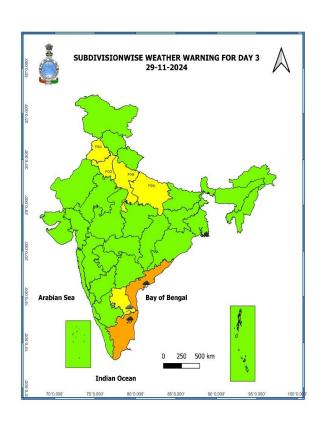

## (i) Rainfall Warning:

**Tamil Nadu & Puducherry:** Heavy to very heavy rainfall at a few places with **extremely heavy rainfall** at isolated places over Tamil Nadu & Puducherry on 27<sup>th</sup> and heavy to very heavy rainfall at isolated places is likely during 28<sup>th</sup> to 30<sup>th</sup> November.

## **Weather Warning Graphics**

- Action may be taken based on ORANGE AND RED COLOUR warnings.
- Vulnerable regions likely urban and hilly areas action may be initiated for heavy rainfall warning.
- As the lead period increases forecast accuracy decreases.